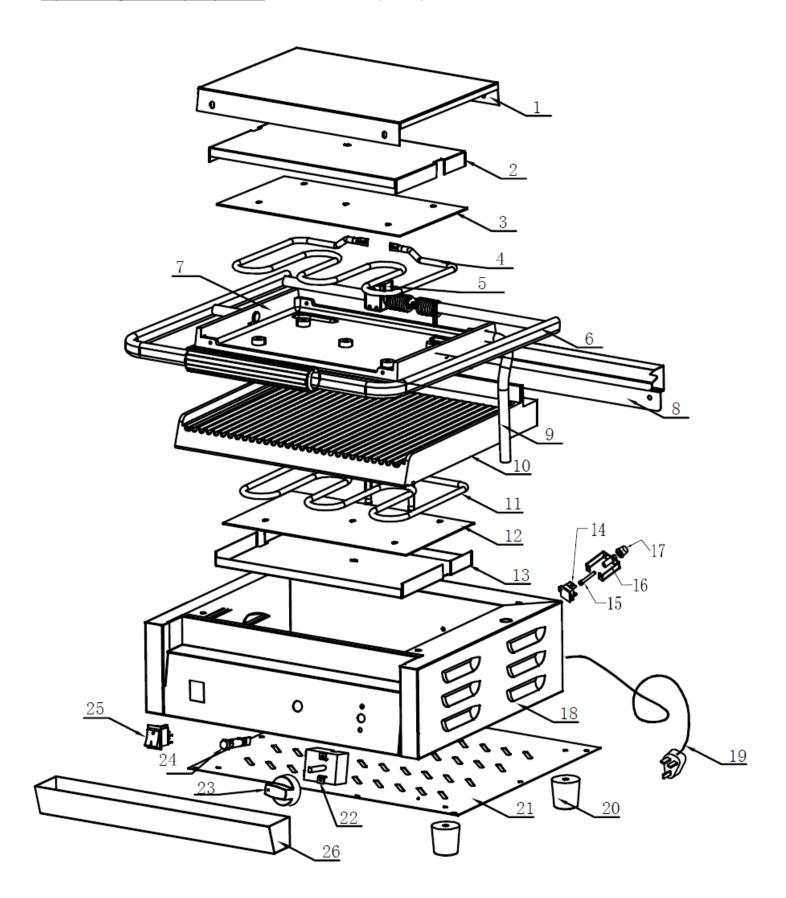

| <u>Lxploded diagram and spare parts list</u> (D1993)            |         |          | IVEV.1                                       |
|-----------------------------------------------------------------|---------|----------|----------------------------------------------|
| Machine                                                         | Explode | Code     | Description                                  |
| Buffalo Bistro Single Contact Grill Large Ribbed/Ribbed - 2.2kW | 1       | <b>~</b> | Top Cover                                    |
| Buffalo Bistro Single Contact Grill Large Ribbed/Ribbed - 2.2kW | 2       | <b>*</b> | Hardware Assembly                            |
| Buffalo Bistro Single Contact Grill Large Ribbed/Ribbed - 2.2kW | 3       | <b>*</b> | Element Fixing Plate                         |
| Buffalo Bistro Single Contact Grill Large Ribbed/Ribbed - 2.2kW | 4       | AD925    | Heating Element (Top)                        |
| Buffalo Bistro Single Contact Grill Large Ribbed/Ribbed - 2.2kW | 5       | AD566    | Adjustable Bracket Assembly Including Screws |
| Buffalo Bistro Single Contact Grill Large Ribbed/Ribbed - 2.2kW | 6       | AD926    | Handle Assembly                              |
| Buffalo Bistro Single Contact Grill Large Ribbed/Ribbed - 2.2kW | 7       | <b>~</b> | Cast Plate (Top)                             |
| Buffalo Bistro Single Contact Grill Large Ribbed/Ribbed - 2.2kW | 8       | <b>~</b> | Back Panel Assy                              |
| Buffalo Bistro Single Contact Grill Large Ribbed/Ribbed - 2.2kW | 9       | <b>~</b> | Pipe                                         |
| Buffalo Bistro Single Contact Grill Large Ribbed/Ribbed - 2.2kW | 10      | <b>~</b> | Cast Plate (Below)                           |
| Buffalo Bistro Single Contact Grill Large Ribbed/Ribbed - 2.2kW | 11      | AD927    | Element (Below)                              |
| Buffalo Bistro Single Contact Grill Large Ribbed/Ribbed - 2.2kW | 12      | <b>~</b> | Element Fixing Plate (Below)                 |
| Buffalo Bistro Single Contact Grill Large Ribbed/Ribbed - 2.2kW | 13      | <b>~</b> | Hardware Assembly (Below)                    |
| Buffalo Bistro Single Contact Grill Large Ribbed/Ribbed - 2.2kW | 14      | N126     | Breaker                                      |
| Buffalo Bistro Single Contact Grill Large Ribbed/Ribbed - 2.2kW | 15      | AG597    | Stick                                        |
| Buffalo Bistro Single Contact Grill Large Ribbed/Ribbed - 2.2kW | 16      | AG598    | The Breaker Fixed Plate Assembly             |
| Buffalo Bistro Single Contact Grill Large Ribbed/Ribbed - 2.2kW | 17      | AG599    | Plastic Cover                                |
| Buffalo Bistro Single Contact Grill Large Ribbed/Ribbed - 2.2kW | 18      | <b>~</b> | Main Body Assy                               |
| Buffalo Bistro Single Contact Grill Large Ribbed/Ribbed - 2.2kW | 19      | N150     | Plug & Lead                                  |
| Buffalo Bistro Single Contact Grill Large Ribbed/Ribbed - 2.2kW | 20      | AC689    | Feet                                         |
| Buffalo Bistro Single Contact Grill Large Ribbed/Ribbed - 2.2kW | 21      | <b>~</b> | Base Board                                   |
| Buffalo Bistro Single Contact Grill Large Ribbed/Ribbed - 2.2kW | 22      | N125     | Thermostat                                   |
| Buffalo Bistro Single Contact Grill Large Ribbed/Ribbed - 2.2kW | 23      | AK361    | Dial                                         |
| Buffalo Bistro Single Contact Grill Large Ribbed/Ribbed - 2.2kW | 24      | AD585    | Indicator Light (Green)                      |
| Buffalo Bistro Single Contact Grill Large Ribbed/Ribbed - 2.2kW | 25      | AH040    | Switch                                       |
| Buffalo Bistro Single Contact Grill Large Ribbed/Ribbed - 2.2kW | 26      | AJ156    | Oil Tank                                     |