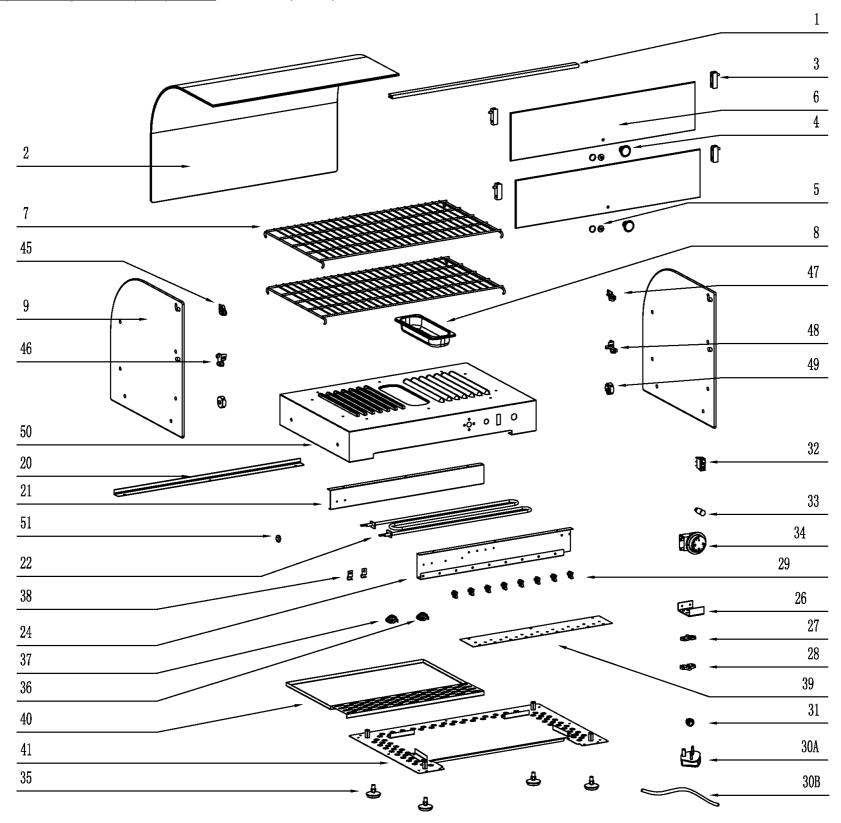

| Exploded diagram and spare parts list (CK916) |         |          | Rev.2                                   |
|-----------------------------------------------|---------|----------|-----------------------------------------|
| Machine                                       | Explode | Code     | Description                             |
| Buffalo Countertop Heated Food Display 554mm  | 1       | <b>~</b> | Glass Bracket                           |
| Buffalo Countertop Heated Food Display 554mm  | 2       | <b>*</b> | Curved Glass                            |
| Buffalo Countertop Heated Food Display 554mm  | 3       | AG168    | Door Hinge(old version)                 |
| Buffalo Countertop Heated Food Display 554mm  | 3       | <b>*</b> | Door Hinge(From 5028210-UK, PO15042-EU) |
| Buffalo Countertop Heated Food Display 554mm  | 4       | <b>*</b> | Handle                                  |
| Buffalo Countertop Heated Food Display 554mm  | 5       | <b>*</b> | Nail For Glass                          |
| Buffalo Countertop Heated Food Display 554mm  | 6       | <b>*</b> | Door Glass                              |
| Buffalo Countertop Heated Food Display 554mm  | 7       | <b>*</b> | Shelf                                   |
| Buffalo Countertop Heated Food Display 554mm  | 8       | AG167    | Water Receiver                          |
| Buffalo Countertop Heated Food Display 554mm  | 9       | <b>~</b> | Side Glass                              |
| Buffalo Countertop Heated Food Display 554mm  | 20      | <b>~</b> | Basebaord Hanger                        |
| Buffalo Countertop Heated Food Display 554mm  | 21      | <b>~</b> | Front Panel                             |
| Buffalo Countertop Heated Food Display 554mm  | 22      | AG169    | Heating Element                         |
| Buffalo Countertop Heated Food Display 554mm  | 24      | <b>*</b> | Rear Panel                              |
| Buffalo Countertop Heated Food Display 554mm  | 26      | <b>*</b> | Cable Clip Fixer                        |
| Buffalo Countertop Heated Food Display 554mm  | 27      | <b>*</b> | Cable Clip Base                         |
| Buffalo Countertop Heated Food Display 554mm  | 28      | <b>~</b> | Cable Clip Cover                        |
| Buffalo Countertop Heated Food Display 554mm  | 29      | <b>*</b> | Plug-Type Fixer                         |
| Buffalo Countertop Heated Food Display 554mm  | 30A     | <b>*</b> | Power Plug                              |
| Buffalo Countertop Heated Food Display 554mm  | 30B     | <b>*</b> | Power Line                              |
| Buffalo Countertop Heated Food Display 554mm  | 31      | AG171    | Cable Clip                              |
| Buffalo Countertop Heated Food Display 554mm  | 32      | AA645    | Switch                                  |
| Buffalo Countertop Heated Food Display 554mm  | 33      | AD427    | Indicating Light                        |
| Buffalo Countertop Heated Food Display 554mm  | 34      | AF951    | Controller                              |
| Buffalo Countertop Heated Food Display 554mm  | 35      | AG170    | Adjustable Feet                         |
| Buffalo Countertop Heated Food Display 554mm  | 36      | AF954    | Thermostat 125°C                        |
| Buffalo Countertop Heated Food Display 554mm  | 37      | AF955    | Thermostat 150°C                        |
| Buffalo Countertop Heated Food Display 554mm  | 38      | <b>~</b> | Probe Pressing Plate                    |
| Buffalo Countertop Heated Food Display 554mm  | 39      | <b>*</b> | Baffle                                  |
| Buffalo Countertop Heated Food Display 554mm  | 40      | <b>~</b> | Drawer                                  |
| Buffalo Countertop Heated Food Display 554mm  | 41      | <b>~</b> | Basebaord                               |
| Buffalo Countertop Heated Food Display 554mm  | 45      | <b>~</b> | Left Top Bushing                        |
| Buffalo Countertop Heated Food Display 554mm  | 46      | <b>~</b> | Left Mid-Bushing                        |
| Buffalo Countertop Heated Food Display 554mm  | 47      | <b>~</b> | Right Top Bushing                       |
| Buffalo Countertop Heated Food Display 554mm  | 48      | <b>~</b> | Right Mid Bushing                       |
| Buffalo Countertop Heated Food Display 554mm  | 49      | <b>~</b> | Lower Bushing                           |
| Buffalo Countertop Heated Food Display 554mm  | 50      | <b>~</b> | Grill                                   |
| Buffalo Countertop Heated Food Display 554mm  | 51      | <b>~</b> | Protecting Coil                         |
| Buffalo Countertop Heated Food Display 554mm  | N/A     | AG161    | Stainless Steel Screws                  |
| Buffalo Countertop Heated Food Display 554mm  | N/A     | AG162    | Nut M6X15                               |
| Buffalo Countertop Heated Food Display 554mm  | N/A     | AG163    | Screw M6X15 - Pack 4                    |
| Buffalo Countertop Heated Food Display 554mm  | N/A     | AG165    | Stainless Steel Washer 6X16X1           |
| Buffalo Countertop Heated Food Display 554mm  | N/A     | AG173    | T-Type Washer M6                        |
| Buffalo Countertop Heated Food Display 554mm  | N/A     | AG175    | Washer M5                               |
|                                               |         |          |                                         |